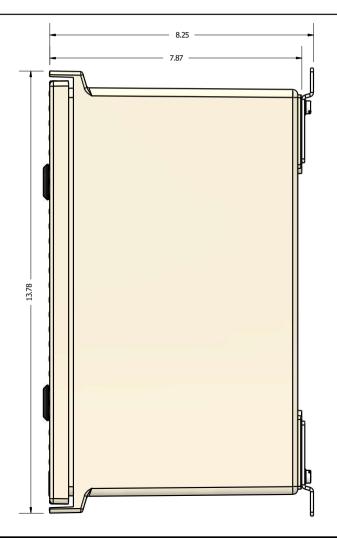

|                                                                                                                                | rial :<br>ish : | This Drawing And Any Information Or Descriptive Material Set Out On It Are The Confidential And Copyright Property Of CATHTECT USA.  And MUST NOT BE DISCLOSED, COPIED, LOANED In Whole Or Part Or Used For Any Purpos Without The Written Permission Of CATHTECT USA.  Document Type:  Manufacturing Drawings |    |
|--------------------------------------------------------------------------------------------------------------------------------|-----------------|----------------------------------------------------------------------------------------------------------------------------------------------------------------------------------------------------------------------------------------------------------------------------------------------------------------|----|
| Unless Otherwise Stated :<br>Linear Tol = '0.2 / Angular Tol = 0°15<br>Surface Finish: 0.8µm<br>All Dimensions In : Inches (") |                 |                                                                                                                                                                                                                                                                                                                |    |
| Drawing Produced In Accordance With : BS8888                                                                                   |                 | Company Confidential                                                                                                                                                                                                                                                                                           |    |
| Approx Weight:                                                                                                                 | Drawing Scale : | Legal Owner :                                                                                                                                                                                                                                                                                                  |    |
|                                                                                                                                | 1/3             |                                                                                                                                                                                                                                                                                                                |    |
| Projection Method :                                                                                                            | Sheet Size:     | Cathtect                                                                                                                                                                                                                                                                                                       |    |
| Third Angle                                                                                                                    | A4              | U.S.A. INC. Cathodic Protection Products                                                                                                                                                                                                                                                                       | CA |