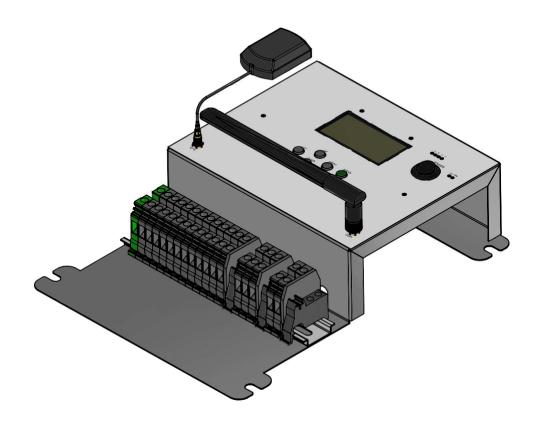

|   | Material : Finish :                                                                                                       |             | This Drawing And Any Information Or Descriptive Material Set Out On It Are The Confidential And Copyright Property Of CATHTECT USA.  And MUST NOT BE DISCLOSED, COPIED, LOANED In Whole Or Part Or Used For Any Purpose Without The Written Permission Of CATHTECT USA. | Description : Optimum Sacrificial Anode Controller Detail Drawing |                                                   |           |  |
|---|---------------------------------------------------------------------------------------------------------------------------|-------------|-------------------------------------------------------------------------------------------------------------------------------------------------------------------------------------------------------------------------------------------------------------------------|-------------------------------------------------------------------|---------------------------------------------------|-----------|--|
|   | Unless Otherwise Stated : Linear Tol = 0.2 / Angular Tol = 0°15 Surface Finish: $0.8\mu m$ All Dimensions in : Inches (") |             | Document Type:  Manufacturing Drawings                                                                                                                                                                                                                                  | Drawn By :  S Groeneveld Checked / Approved By :                  | Drawn Date : 2023/06/01 Checked / Approved Date : |           |  |
| Ī | Drawing Produced In Accordance With : BS8888                                                                              |             | Company Confidential                                                                                                                                                                                                                                                    | A.V.D.W                                                           | 2023/06/01                                        |           |  |
| Ī | Approx Weight : Drawing Scale :                                                                                           |             | Legal Owner :                                                                                                                                                                                                                                                           | Product C                                                         | Product Code :                                    |           |  |
|   |                                                                                                                           | 1 / 4       |                                                                                                                                                                                                                                                                         | CATH-MACC-0                                                       |                                                   | 01        |  |
|   | Projection Method :                                                                                                       | Sheet Size: | Cathtect                                                                                                                                                                                                                                                                | Drawing Number :                                                  | Sheet:                                            | Revision: |  |
| 0 | Third Angle                                                                                                               | A4          | U.S.A. INC.<br>Cathodic Protection Products                                                                                                                                                                                                                             | CATH-DSN-DWG-001689                                               |                                                   | 0         |  |