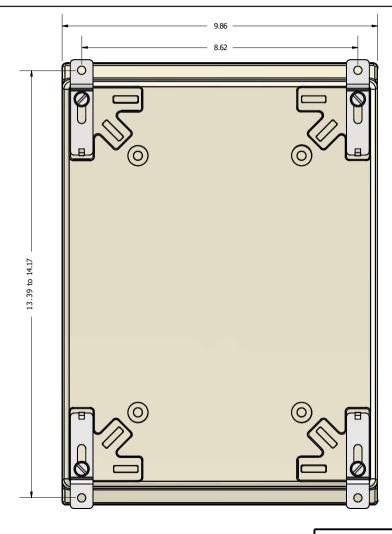

|   | Material : Finish :                                                                                                       |                   | This Drawing And Any Information Or Descriptive Material Set Out On It Are The Confidential And Copyright Property Of CATHTECT USA.  And MUST NOT BE DISCLOSED, COPIED, LOANED In Whole Or Part Or Used For Any Purpos Without The Written Permission Of CATHTECT USA.  Description: Optimum Sacrificial An Controller Detail Draw |                                                  |                  | ode<br>ng |
|---|---------------------------------------------------------------------------------------------------------------------------|-------------------|------------------------------------------------------------------------------------------------------------------------------------------------------------------------------------------------------------------------------------------------------------------------------------------------------------------------------------|--------------------------------------------------|------------------|-----------|
|   | UnlessOtherwiseStated :<br>LinearTol = 0.2 / AngularTol = 0°15<br>SurfaceFinish : 0.8µm<br>All Dimensions In : Inches (") |                   | Document Type: Manufacturing Drawings                                                                                                                                                                                                                                                                                              | Drawn By :  S Groeneveld Checked / Approved By : | eveld 2023/06/01 |           |
|   | Drawing Produced In Accordance With: BS8888                                                                               |                   | Company Confidential                                                                                                                                                                                                                                                                                                               | A.V.D.W 2023/06/03                               |                  | 5/01      |
| ı | Approx Weight :                                                                                                           | Drawing Scale :   | Legal Owner :                                                                                                                                                                                                                                                                                                                      | Product C                                        | ode :            |           |
|   | Projection Method :                                                                                                       | 1 / 3 Sheet Size: | 0 11 1                                                                                                                                                                                                                                                                                                                             | CATH-MA                                          | CC-001           |           |
|   | Third Angle                                                                                                               | Sheet Size:       | Cathtect U.S.A. INC.                                                                                                                                                                                                                                                                                                               | Drawing Number :                                 | Sheet :          | Revision: |
| 0 | <del>•</del>                                                                                                              | A4                | U.S.A. INC. Cathodic Protection Products                                                                                                                                                                                                                                                                                           | CATH-DSN-DWG-001689                              | 2/3              | 0         |