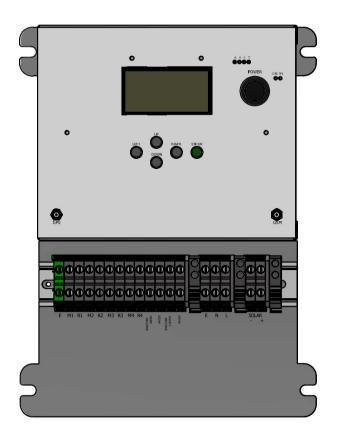

| Drawn By :             | Drawn Date :              |  |  |
|------------------------|---------------------------|--|--|
| S Groeneveld           | 2023/06/01                |  |  |
| Checked / Approved By: | Checked / Approved Date : |  |  |
| A.V.D.W                | 2023/06/01                |  |  |
| D d+ C d               |                           |  |  |

Product Code :

CATH-MACC-001

| Drawing Number :    | Sheet : | Revision: |
|---------------------|---------|-----------|
| CATH-DSN-DWG-001689 | 3/3     | 0         |