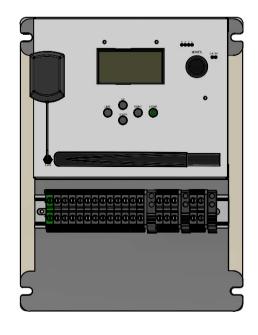

|                                                                                                                                | rial :<br>ish : | This Drawing And Any Information Or Descriptive Material Set Out On It Are The Confidential And Copyright Property Of CATHTECT USA.  And MUST NOT BE DISCLOSED, COPIED, LOANED In Whole Or Part Or Used For Any Purpos Without The Written Permission Of CATHTECT USA.  Document Type:  Manufacturing Drawings |    |
|--------------------------------------------------------------------------------------------------------------------------------|-----------------|----------------------------------------------------------------------------------------------------------------------------------------------------------------------------------------------------------------------------------------------------------------------------------------------------------------|----|
| Unless Otherwise Stated :<br>Linear Tol = '0.2 / Angular Tol = 0°15<br>Surface Finish: 0.8µm<br>All Dimensions In : Inches (") |                 |                                                                                                                                                                                                                                                                                                                |    |
| Drawing Produced In Accordance With : BS8888                                                                                   |                 | Company Confidential                                                                                                                                                                                                                                                                                           |    |
| Approx Weight:                                                                                                                 | Drawing Scale : | Legal Owner :                                                                                                                                                                                                                                                                                                  |    |
|                                                                                                                                | 1/3             |                                                                                                                                                                                                                                                                                                                |    |
| Projection Method :                                                                                                            | Sheet Size:     | Cathtect                                                                                                                                                                                                                                                                                                       |    |
| Third Angle                                                                                                                    | A4              | U.S.A. INC. Cathodic Protection Products                                                                                                                                                                                                                                                                       | CA |