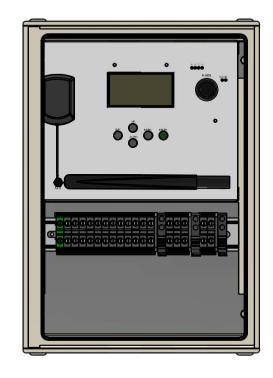

|   | Material : Finish :                                                                                                       |                   | This Drawing And Any Information Or Descriptive Material Set Out On It Are The Confidential And Copyright Property Of CATHTECT USA.  And MUST NOT BE DISCLOSED, COPIED, LOANED In Whole Or Part Or Used For Any Purpos Without The Written Permission Of CATHTECT USA.  Description: Optimum Sacrificial An Controller Detail Draw |                                                  |                  | ode<br>ng |
|---|---------------------------------------------------------------------------------------------------------------------------|-------------------|------------------------------------------------------------------------------------------------------------------------------------------------------------------------------------------------------------------------------------------------------------------------------------------------------------------------------------|--------------------------------------------------|------------------|-----------|
|   | UnlessOtherwiseStated :<br>LinearTol = 0.2 / AngularTol = 0°15<br>SurfaceFinish : 0.8µm<br>All Dimensions In : Inches (") |                   | Document Type: Manufacturing Drawings                                                                                                                                                                                                                                                                                              | Drawn By :  S Groeneveld Checked / Approved By : | eveld 2023/06/01 |           |
|   | Drawing Produced In Accordance With: BS8888                                                                               |                   | Company Confidential                                                                                                                                                                                                                                                                                                               | A.V.D.W 2023/06/03                               |                  | 5/01      |
| ı | Approx Weight :                                                                                                           | Drawing Scale :   | Legal Owner :                                                                                                                                                                                                                                                                                                                      | Product C                                        | ode :            |           |
|   | Projection Method :                                                                                                       | 1 / 3 Sheet Size: | 0 11 1                                                                                                                                                                                                                                                                                                                             | CATH-MA                                          | CC-001           |           |
|   | Third Angle                                                                                                               | Sheet Size:       | Cathtect U.S.A. INC.                                                                                                                                                                                                                                                                                                               | Drawing Number :                                 | Sheet :          | Revision: |
| 0 | <del>•</del>                                                                                                              | A4                | U.S.A. INC. Cathodic Protection Products                                                                                                                                                                                                                                                                                           | CATH-DSN-DWG-001689                              | 2/3              | 0         |