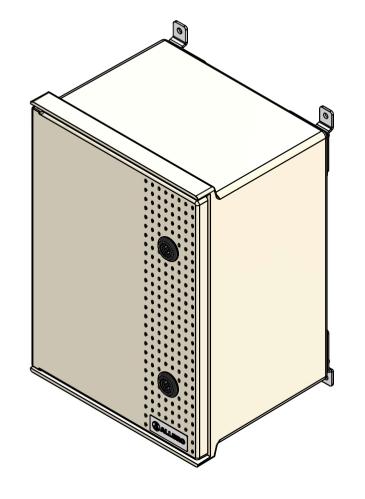

|   | Material : Finish :                                                                                                       |             | This Drawing And Any Information Or Descriptive Material Set Out On It Are The Confidential And Copyright Property Of CATHTECT USA.  And MUST NOT BE DISCLOSED, COPIED, LOANED In Whole Or Part Or Used For Any Purpose Without The Written Permission Of CATHTECT USA. | Description : Optimum Sacrificial Anode Controller Detail Drawing |                                                   |           |  |
|---|---------------------------------------------------------------------------------------------------------------------------|-------------|-------------------------------------------------------------------------------------------------------------------------------------------------------------------------------------------------------------------------------------------------------------------------|-------------------------------------------------------------------|---------------------------------------------------|-----------|--|
|   | Unless Otherwise Stated : Linear Tol = 0.2 / Angular Tol = 0°15 Surface Finish: $0.8\mu m$ All Dimensions in : Inches (") |             | Document Type:  Manufacturing Drawings                                                                                                                                                                                                                                  | Drawn By :  S Groeneveld Checked / Approved By :                  | Drawn Date : 2023/06/01 Checked / Approved Date : |           |  |
| Ī | Drawing Produced In Accordance With : BS8888                                                                              |             | Company Confidential                                                                                                                                                                                                                                                    | A.V.D.W                                                           | 2023/06/01                                        |           |  |
| Ī | Approx Weight : Drawing Scale :                                                                                           |             | Legal Owner :                                                                                                                                                                                                                                                           | Product C                                                         | Product Code :                                    |           |  |
|   |                                                                                                                           | 1 / 4       |                                                                                                                                                                                                                                                                         | CATH-MACC-0                                                       |                                                   | 01        |  |
|   | Projection Method :                                                                                                       | Sheet Size: | Cathtect                                                                                                                                                                                                                                                                | Drawing Number :                                                  | Sheet:                                            | Revision: |  |
| 0 | Third Angle                                                                                                               | A4          | U.S.A. INC.<br>Cathodic Protection Products                                                                                                                                                                                                                             | CATH-DSN-DWG-001689                                               |                                                   | 0         |  |