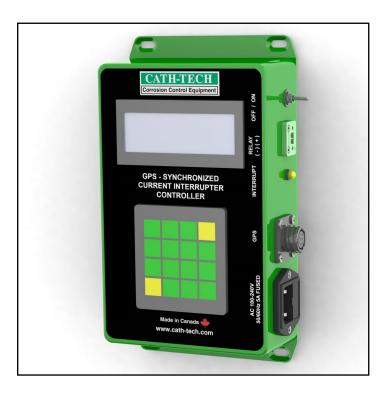

## CIC - Current Interrupter Controller with GPS

## **Features**

- For permanent installation into a rectifier interior
  - ⇒ new or retrofit
- GPS synchronized, always on
- Powered by local mains AC
- Outputs a 12V DC signal to your relay or rectifier input
- 5 programmable interruption cycles
- Microprocessor driven
- Flash memory
- Comprehensive 2 year warranty

## **Technical Specification**

• Capacity: Determined by customer requirements

• Power requirement: 100-250VAC 50/60Hz 0.5A

• Output: 12V DC to drive relay (specify NO or NC & relay type)

• Case: Powder coated aluminum

• Dimensions: 19cm x 12cm x 5cm (7.4" x 4.7" x 2.1")

• Weight: 1.4 kg (3 lb) approx.

- GPS synchronized, with external magnet mount GPS antenna (5m lead)
  - $\Rightarrow$  Cycle time 1/4 sec to 6 min
  - ⇒ Off time: 0 to 9999mSec (synchronized to the beginning of the minute, 0 seconds)
- Non GPS synchronized operation also possible
- Configuration via membrane switch keypad
- 20 x 4 character backlit LCD display