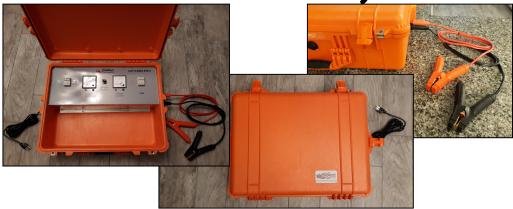

## **PRODUCT DATA SHEET**

Portable Rectifier

Description: Portable Rectifier with adjustable output, includes analogue Volt and Amp

Meters, test Sockets as well as AC & DC Breakers.

Portable Case is 50% allocated to built in Rectifier, other 50% is allocated to

storage for Cables, connectors, accessories and support equipment.

Input: 90 – 230 V AC (Customer to Advise requirement)

Output Capacity: 48V 32A DC Output

External Dimensions: 24.25" x 19.43" x 8.68" (61.6mm x 49.3mm x 22mm)

Weight: 26 Pounds (11,8 kg)

Cooling: Air Cooled. Rectifier is vented and has very little Temperature increase in

operation.

Ingress Protection: Case has been modified for ventilation of rectifier. Fans with Filter have been

added. IP rating 54.

Enclosure: Pelican Case (Orange) Lockable.